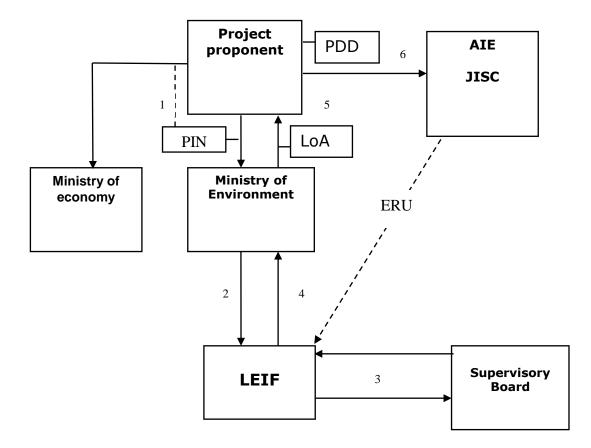

### Main institutions for JI in Lithuania

- **Ministry of Environment** (organises and coordinates execution of Kyoto Protocol Joint implementation mechanism );
- Ministry of Economy (coordinates JI projects in energy sector);
- Lithuanian Environmental Investment Fund (LEIF) (JI Project Idea Note's submission for its Supervisory Board for the initial evaluation, JI project registration, transactions of respective Kyoto units).

### JI project cycle in Lithuania

JI/CDM Project Presentation and Investors Forum. Leipzig 14-16 October, 2007